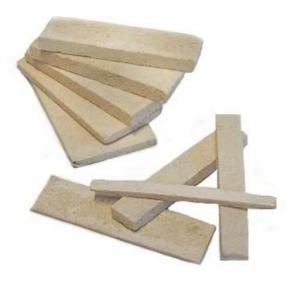

#### PRODUCT DESCRIPTION

**Flammi 12** is a water-repellent, impregnated glazing block, with inorganic aluminium silicate as its base material. The material possesses good mechanical properties and has a high temperature resistance capability.

### **FORMS SUPPLIED**

Thickness: 2-20 mm
Width: 5-80 mm
Length: 80-100 mm
Colour: beige/brown

Due to its properties, the base material, even without water-repellent impregnation, is also suitable for various applications in chimney, oven and furnace constructions.